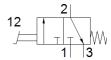

## **Data sheet**

| Feature                      | Value                                                    |
|------------------------------|----------------------------------------------------------|
| Valve function               | 3/2 closed, monostable                                   |
| Type of actuation            | manual                                                   |
| Standard nominal flow rate   | 600 l/min                                                |
| Working pressure             | -0.95 10 bar                                             |
| Design structure             | Poppet seat                                              |
| Type of reset                | mechanical spring                                        |
| Nominal size                 | 7 mm                                                     |
| Assembly position            | Any                                                      |
| Type of piloting             | direct                                                   |
| Flow direction               | non reversible                                           |
| Operating medium             | Compressed air in accordance with ISO8573-1:2010 [7:4:4] |
| Ambient temperature          | -10 60 °C                                                |
| Actuating force              | 50 N                                                     |
| Product weight               | 595 g                                                    |
| Mounting type                | with through hole                                        |
| Pneumatic connection, port 1 | G1/4                                                     |
| Pneumatic connection, port 2 | G1/4                                                     |
| Pneumatic connection, port 3 | G1/4                                                     |
| Material seals               | NBR                                                      |
| Material housing             | Aluminum die cast                                        |