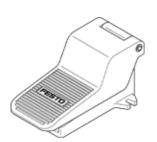

## Foot valve F-3-1/4-B Part number: 8984

**FESTO** 

Non-detenting. This type is suitable for vacuum.