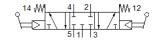

## Toggle lever valve H-5/3-1/4 Part number: 4577

## **Data sheet**

| Feature                      | Value             |
|------------------------------|-------------------|
| Valve function               | 5/3 closed        |
| Type of actuation            | manual            |
| Standard nominal flow rate   | 680 l/min         |
| Working pressure             | 2 10 bar          |
| Type of reset                | mechanical spring |
| Nominal size                 | 7 mm              |
| Sealing principle            | soft              |
| Type of piloting             | Piloted           |
| Flow direction               | non reversible    |
| Ambient temperature          | -10 60 °C         |
| Product weight               | 1,060 g           |
| Pneumatic connection, port 1 | G1/4              |
| Pneumatic connection, port 2 | G1/4              |
| Pneumatic connection, port 3 | G1/4              |