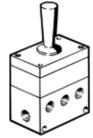

## Toggle lever valve H-5/3-1/4 Part number: 4577

## **Data sheet**

| Feature                      | Value             |
|------------------------------|-------------------|
| Valve function               | 5/3 closed        |
| Type of actuation            | manual            |
| Standard nominal flow rate   | 680 l/min         |
| Working pressure             | 2 10 bar          |
| Type of reset                | mechanical spring |
| Nominal size                 | 7 mm              |
| Sealing principle            | soft              |
| Type of piloting             | Piloted           |
| Flow direction               | non reversible    |
| Ambient temperature          | -10 60 °C         |
| Product weight               | 1,060 g           |
| Pneumatic connection, port 1 | G1/4              |
| Pneumatic connection, port 2 | G1/4              |
| Pneumatic connection, port 3 | G1/4              |