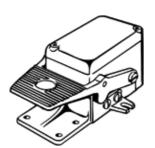

## Pedal actuated valve FP-3-1/4-B Part number: 8986

**FESTO** 

detenting
This type is suitable for vacuum.