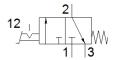

## Pedal actuated valve FP-3-1/4-B Part number: 8986

**FESTO** 

detenting
This type is suitable for vacuum.

## Data sheet

| Feature                      | Value                                                    |
|------------------------------|----------------------------------------------------------|
| Valve function               | 3/2 bistable                                             |
| Type of actuation            | manual                                                   |
| Standard nominal flow rate   | 600 l/min                                                |
| Working pressure             | -0.95 10 bar                                             |
| Design structure             | Poppet seat                                              |
| Type of reset                | mechanical spring                                        |
| Nominal size                 | 7 mm                                                     |
| Assembly position            | Any                                                      |
| Type of piloting             | direct                                                   |
| Flow direction               | non reversible                                           |
| Operating medium             | Compressed air in accordance with ISO8573-1:2010 [7:4:4] |
| Ambient temperature          | -10 60 °C                                                |
| Actuating force              | 58.5 N                                                   |
| Product weight               | 1,760 g                                                  |
| Mounting type                | with through hole                                        |
| Pneumatic connection, port 1 | G1/4                                                     |
| Pneumatic connection, port 2 | G1/4                                                     |
| Pneumatic connection, port 3 | G1/4                                                     |
| Material seals               | NBR                                                      |
| Material housing             | Aluminum die cast                                        |