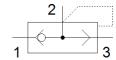

## Rapid exhaust valve VBQF-D-G14-E Part number: 548003

## **Data sheet**

| Feature                                                | Value                                                            |
|--------------------------------------------------------|------------------------------------------------------------------|
| Valve function                                         | Quick exhaust                                                    |
| Pneumatic connection, port 1                           | G1/4                                                             |
| Pneumatic connection, port 2                           | G1/4                                                             |
| Mounting type                                          | Threaded                                                         |
| Standard nominal flow rate, exhaust                    | 1,500 l/min                                                      |
| Standard flow rate for exhaust 6->0 bar                | 2,500 l/min                                                      |
| Standard nominal flow rate for pressurization 6->5 bar | 960 l/min                                                        |
| Working pressure                                       | 0.5 10 bar                                                       |
| Ambient temperature                                    | -20 80 °C                                                        |
| Material housing                                       | Aluminum die cast                                                |
|                                                        | Zinc die-casting                                                 |
| Operating medium                                       | Compressed air in accordance with ISO8573-1:2010 [7:4:4]         |
| Nominal size                                           | 7 mm                                                             |
| Assembly position                                      | Any                                                              |
| Note on operating and pilot medium                     | Lubricated operation possible (subsequently required for further |
|                                                        | operation)                                                       |
| Corrosion resistance classification CRC                | 1 - Low corrosion stress                                         |
| Medium temperature                                     | -20 80 °C                                                        |
| Product weight                                         | 253 g                                                            |
| Pneumatic connection, port 3                           | G1/4                                                             |
| Materials note                                         | Conforms to RoHS                                                 |
| Material seals                                         | NBR                                                              |