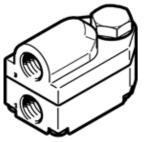

## Rapid exhaust valve VBQF-D-G14-E Part number: 548003

## **Data sheet**

| Feature                                                | Value                                                            |
|--------------------------------------------------------|------------------------------------------------------------------|
| Valve function                                         | Quick exhaust                                                    |
| Pneumatic connection, port 1                           | G1/4                                                             |
| Pneumatic connection, port 2                           | G1/4                                                             |
| Mounting type                                          | Threaded                                                         |
| Standard nominal flow rate, exhaust                    | 1,500 l/min                                                      |
| Standard flow rate for exhaust 6->0 bar                | 2,500 l/min                                                      |
| Standard nominal flow rate for pressurization 6->5 bar | 960 l/min                                                        |
| Working pressure                                       | 0.5 10 bar                                                       |
| Ambient temperature                                    | -20 80 °C                                                        |
| Material housing                                       | Aluminum die cast                                                |
|                                                        | Zinc die-casting                                                 |
| Operating medium                                       | Compressed air in accordance with ISO8573-1:2010 [7:4:4]         |
| Nominal size                                           | 7 mm                                                             |
| Assembly position                                      | Any                                                              |
| Note on operating and pilot medium                     | Lubricated operation possible (subsequently required for further |
|                                                        | operation)                                                       |
| Corrosion resistance classification CRC                | 1 - Low corrosion stress                                         |
| Medium temperature                                     | -20 80 °C                                                        |
| Product weight                                         | 253 g                                                            |
| Pneumatic connection, port 3                           | G1/4                                                             |
| Materials note                                         | Conforms to RoHS                                                 |
| Material seals                                         | NBR                                                              |