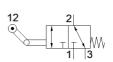

## Front panel valve SV/O-3-PK-3X2 Part number: 184135

## **Data sheet**

| Feature                      | Value                                                    |
|------------------------------|----------------------------------------------------------|
| Valve function               | 2x3/2 closed, monostable                                 |
| Standard nominal flow rate   | 70 l/min                                                 |
| Working pressure             | 0 8 bar                                                  |
| Type of reset                | mechanical spring                                        |
| Nominal size                 | 2.5 mm                                                   |
| Sealing principle            | soft                                                     |
| Assembly position            | Any                                                      |
| Type of piloting             | direct                                                   |
| Flow direction               | non reversible                                           |
| Operating medium             | Compressed air in accordance with ISO8573-1:2010 [7:-:-] |
| Ambient temperature          | -10 60 °C                                                |
| Product weight               | 34 g                                                     |
| Mounting type                | with through hole                                        |
| Pneumatic connection, port 1 | PK-3                                                     |
| Pneumatic connection, port 2 | PK-3                                                     |
| Material seals               | NBR                                                      |