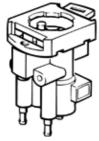

## Front panel valve SV/O-3-PK-3X2 Part number: 184135

## **Data sheet**

| Feature                      | Value                                                    |
|------------------------------|----------------------------------------------------------|
| Valve function               | 2x3/2 closed, monostable                                 |
| Standard nominal flow rate   | 70 l/min                                                 |
| Working pressure             | 0 8 bar                                                  |
| Type of reset                | mechanical spring                                        |
| Nominal size                 | 2.5 mm                                                   |
| Sealing principle            | soft                                                     |
| Assembly position            | Any                                                      |
| Type of piloting             | direct                                                   |
| Flow direction               | non reversible                                           |
| Operating medium             | Compressed air in accordance with ISO8573-1:2010 [7:-:-] |
| Ambient temperature          | -10 60 °C                                                |
| Product weight               | 34 g                                                     |
| Mounting type                | with through hole                                        |
| Pneumatic connection, port 1 | PK-3                                                     |
| Pneumatic connection, port 2 | PK-3                                                     |
| Material seals               | NBR                                                      |