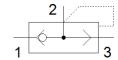

## Rapid exhaust valve SE-3/4 Part number: 2280

## Data sheet

| Feature                                                | Value                                                            |
|--------------------------------------------------------|------------------------------------------------------------------|
| Valve function                                         | Quick exhaust                                                    |
| Pneumatic connection, port 1                           | G3/4                                                             |
| Pneumatic connection, port 2                           | G3/4                                                             |
| Mounting type                                          | with through hole                                                |
| Standard nominal flow rate, exhaust                    | 7,500 l/min                                                      |
| Standard nominal flow rate for pressurization 6->5 bar | 2,500 l/min                                                      |
| Working pressure                                       | 0.5 10 bar                                                       |
| Ambient temperature                                    | -20 75 °C                                                        |
| Material housing                                       | Wrought Aluminum alloy                                           |
|                                                        | Anodized                                                         |
| Operating medium                                       | Compressed air in accordance with ISO8573-1:2010 [7:4:4]         |
| Nominal size                                           | 19 mm                                                            |
| Assembly position                                      | Any                                                              |
| Note on operating and pilot medium                     | Lubricated operation possible (subsequently required for further |
|                                                        | operation)                                                       |
| Medium temperature                                     | -20 75 °C                                                        |
| Product weight                                         | 710 g                                                            |
| Pneumatic connection, port 3                           | G3/4                                                             |
| Materials note                                         | Conforms to RoHS                                                 |
| Material seals                                         | NBR                                                              |