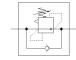

## Differential pressure valve LRLL-1/8-NPT-QS-5/32-U Part number: 190904

| Feature                            | Value                                                                       |
|------------------------------------|-----------------------------------------------------------------------------|
| Controller function                | Differential pressure, constant                                             |
| Pneumatic connection, port 1       | NPT1/8-27                                                                   |
| Mounting type                      | Threaded                                                                    |
| Inlet pressure 1                   | 0 9 bar                                                                     |
| Ambient temperature                | 0 60 °C                                                                     |
| Material housing                   | PBT-reinforced                                                              |
| Operating medium                   | Compressed air in accordance with ISO8573-1:2010 [7:-:-]                    |
| Assembly position                  | Any                                                                         |
| Note on operating and pilot medium | Lubricated operation possible (subsequently required for further operation) |
| Product weight                     | 19 g                                                                        |
| Material of threaded plug          | Brass                                                                       |
| Materials note                     | Conforms to RoHS                                                            |