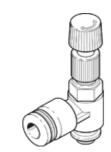

## Differential pressure valve LRLL-1/4-NPT-QS-1/4-U Part number: 190909







## **Data sheet**

| Feature                            | Value                                                                       |
|------------------------------------|-----------------------------------------------------------------------------|
| Controller function                | Differential pressure, constant                                             |
| Pneumatic connection, port 1       | NPT1/4-18                                                                   |
| Mounting type                      | Threaded                                                                    |
| Inlet pressure 1                   | 0 9 bar                                                                     |
| Ambient temperature                | 0 60 °C