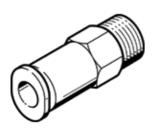

## Non-return valve HB-M5-QS-4 Part number: 153445

**FESTO** 

Flow rate from the QS plug connector to the male thread. This type is suitable for vacuum.