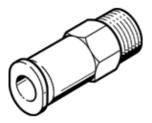

## Non-return valve HB-3/8-QS-10 Part number: 153457

Flow rate from the QS plug connector to the male thread. This type is suitable for vacuum.

## Data sheet

| Feature                             | Value                                                                       |
|-------------------------------------|-----------------------------------------------------------------------------|
| Valve function                      | Non-return function                                                         |
| Pneumatic connection, port 1        | QS-10                                                                       |
| Pneumatic connection, port 2        | R3/8                                                                        |
| Mounting type                       | Threaded                                                                    |
| Standard nominal flow rate          | 1,700 l/min                                                                 |
| Working pressure                    | -1 10 bar                                                                   |
| Ambient temperature                 | 0 60 °C                                                                     |
| Material housing                    | Anodised aluminium                                                          |
| Housing color                       | silver                                                                      |
| Operating medium                    | Compressed air in accordance with ISO8573-1:2010 [7:-:-]                    |
| Min. differential pressure, opening | 0.1 bar                                                                     |
| Min. differential pressure, closing | 0.2 bar                                                                     |
| Note on operating and pilot medium  | Lubricated operation possible (subsequently required for further operation) |
| Product weight                      | 47 g                                                                        |
| Materials note                      | Conforms to RoHS                                                            |