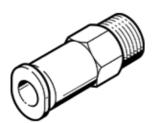

## Non-return valve HB-1/8-QS-8 Part number: 153453

**FESTO** 

Flow rate from the QS plug connector to the male thread. This type is suitable for vacuum.