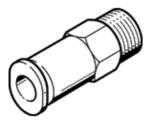

## Non-return valve HB-1/8-QS-1/4-U Part number: 190860

Flow rate from the QS plug connector to the male thread. This type is suitable for vacuum.

## Data sheet

| Feature                             | Value                                                            |
|-------------------------------------|------------------------------------------------------------------|
| Valve function                      | Non-return function                                              |
| Pneumatic connection, port 1        | QS-1/4                                                           |
| Pneumatic connection, port 2        | NPT1/8-27                                                        |
| Mounting type                       | Threaded                                                         |
| Working pressure                    | -1 10 bar                                                        |
| Ambient temperature                 | 0 60 °C                                                          |
| Material housing                    | Brass                                                            |
| Operating medium                    | Compressed air in accordance with ISO8573-1:2010 [7:-:-]         |
| Min. differential pressure, opening | 0.1 bar                                                          |
| Min. differential pressure, closing | 0.2 bar                                                          |
| Note on operating and pilot medium  | Lubricated operation possible (subsequently required for further |
|                                     | operation)                                                       |
| Product weight                      | 21 g                                                             |
| Materials note                      | Conforms to RoHS                                                 |