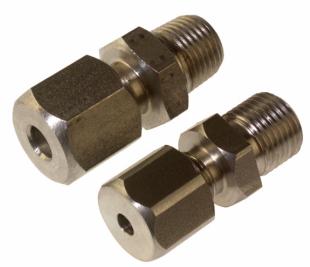

## NPT Stainless Steel Compression Glands for Thread Sizes: 1/8", $\frac{1}{4}$ " & $\frac{1}{2}$ "

- Thermocouple installation fittings
- To suit a wide range of mineral insulated and other probe type sensors offered by RS
- Male in-line stainless steel NPT compression type with nut & olive
- 1/8", 1/4", & 1/2" NPT threads available.
- Suits 1.0mm, 1.5mm, 3.0mm, 4.0mm, 4.5mm,
  6.0mm, 8.0mm, 1/8", 3/16" or 1/4" probe diameters