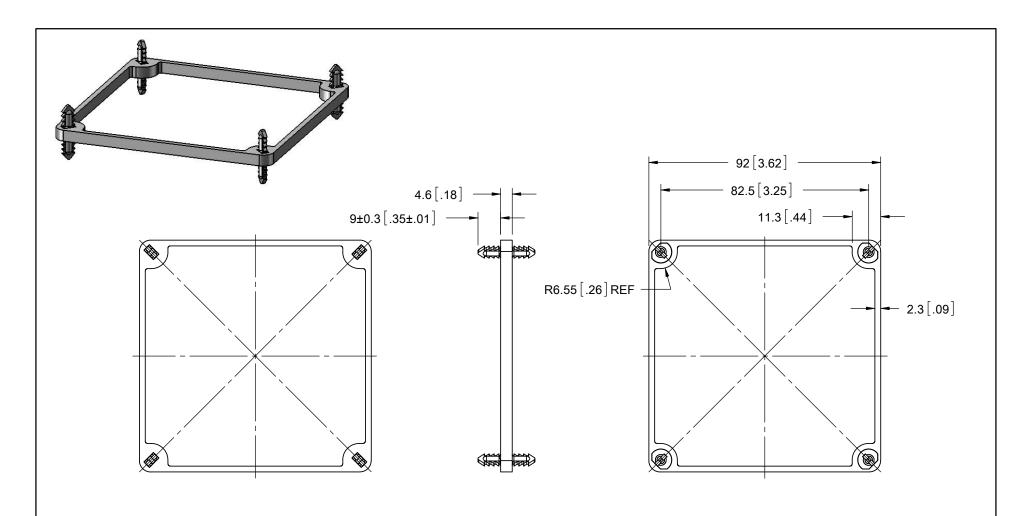

## NOTES:

- 1. MATERIAL: ABS UL94-HB (RMS-059)
- 2. COLOR: BLACK
- 3. PART IS DESIGNED TO FIT Ø4.5±.3 HOLES WITH A SQUARE SPACING OF 82.5±.3 AT A THICKNESS OF 3.7MIN
- 4. ALL DIMENSIONS ARE TYPICAL, PART IS SYMMETRIC ABOUT AXES SHOWN. ALTERNATE UNITS ARE FOR REFERENCE ONLY