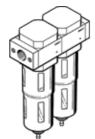

## Fine filter combination LFMBA-1/8-D-MINI-NPT Part number: 173740 Classic

Micro filter 1  $\mu m$  for prefiltration and micro filter 0.01  $\mu m,$  with metal bowl guard.

Modern alternatives can be found by entering the first four characters of the type code in the search field.