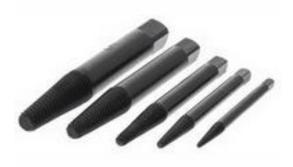

## **Product Details**

RS Pro 5-piece screw extractor set is a tool set for removing broken screws and threaded bolts without damaging the thread. It is made of chrome vanadium steel with plastic case. It is perfect for use with tap wrench.

#### **Features and Benefits**

- 5-piece
- Bronzed surface
- Made from chrome vanadium steel, hardened
- Plastic case

### **Specifications:**

Case Material Material Number of Pieces Set Contents Plastic Chrome Vanadium Steel 5 No 1; No 2; No 3; No 4; No 5