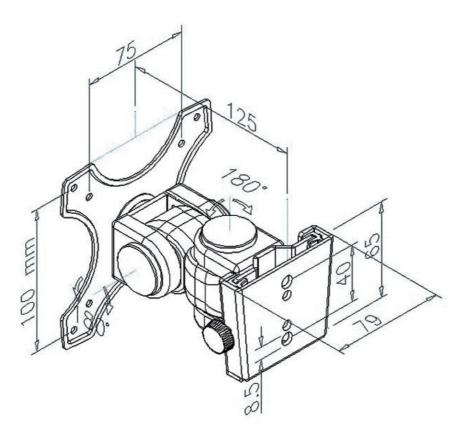

## ENGLISH

# Datenblatt - Fiche technique - Data sheet RS Pro VESA Monitor Arm

RS Stock No: 141-8307



VALUE LCD-Befestigung, Wandmontage, 2 Gelenke

VALUE Fixation LCD, montage mural, 3 pivots

VALUE LCD Monitor Wall Mount Kit, 2 Joints



### **Dimensions:**



#### **3D View:**



ENGLISH



#### Instructions:

## 1. B. 4 pcs A. 1 pc 0 C. 2 pcs/each E 1 pc 655 D. 1 pc E Max Load: 12Kgs 2. 3. Adjust torque , if necessary ... B 0 6 700900 -0

RS, Professionally Approved Products, gives you professional quality parts across all products categories. Our range has been testified by engineers as giving comparable quality to that of the leading brands without paying a premium price.

ENGLISH