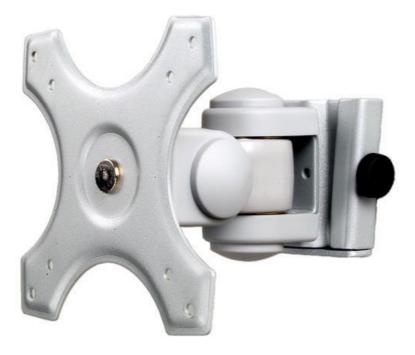

# Datenblatt - Fiche technique - Data sheet RS Pro VESA Monitor Arm

RS Stock No: 141-8307

VALUE LCD-Befestigung, Wandmontage, 2 Gelenke

VALUE Fixation LCD, montage mural, 3 pivots

VALUE LCD Monitor Wall Mount Kit, 2 Joints