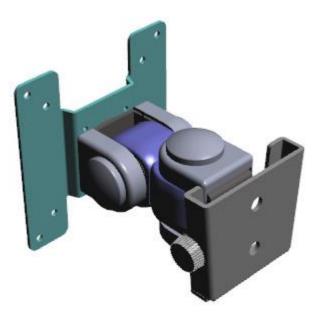

## ENGLISH

# Datenblatt - Fiche technique - Data sheet RS Pro VESA Monitor Arm

RS Stock No: 141-8307



VALUE LCD-Befestigung, Wandmontage, 2 Gelenke

VALUE Fixation LCD, montage mural, 3 pivots

VALUE LCD Monitor Wall Mount Kit, 2 Joints



### **Dimensions:**



#### **3D View:**



ENGLISH



#### Instructions:

## 1. B. 4 pcs A. 1 pc 0 C. 2 pcs/each E 1 pc 655 D. 1 pc E Max Load: 12Kgs 2. 3. Adjust torque , if necessary ... B 0 6 700900 -0

RS, Professionally Approved Products, gives you professional quality parts across all products categories. Our range has been testified by engineers as giving comparable quality to that of the leading brands without paying a premium price.

ENGLISH