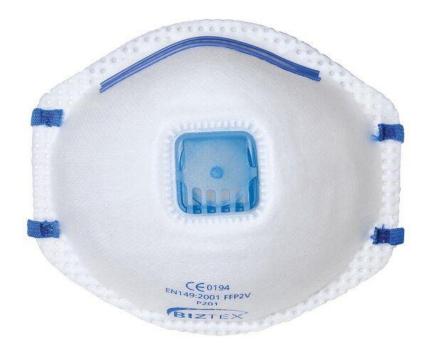

## Datasheet

RS Stock No: 1418303 FFP2 Valved Respirator

## Product Information:

Protects against fine toxic dust, fumes and water based mists. The respirator can be used in concentrations of contaminants up to 10 times the WEL.All the qualities of the P200 with an added exhalation valve.

## Features:

- CE-CAT III
- Ultrasound welded elastic straps
- High performance exhalation valve to reduce heat and provide comfort when used in hot and humid conditions
- Large inner space to help the user to breathe more easily
- Retail box which aids presentation for retail sales
- Ideal for all day use