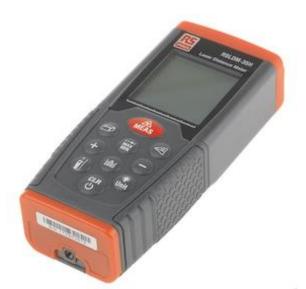

## RS Pro LDM Distance Meter - RSLDM-35H

RS Stock No:126-8820

± 1.5 mm Accuracy Battery Life Up to 4000 Display Type LCD Imperial or Metric Both Laser Class Class 2 635 nm Laser Wavelength Measurement Range 0.05 to 35 m Model Number (p) RSLDM-35H Power Source Battery Weight 100 g

RS Pro LDM distance meters designed for quick, non-contact measurement of areas and volumes of rooms, heights, distances and angles. The device allows direct and indirect measurements where access to the target is difficult.

## **Features and Benefits**

- Immediate or long-term (tracking) measurement of the distance to the target (length)
- Angle measurement
- Indirect distance measurements
- Area and volume determination
- Calculations
- Determination of the maximum and minimum values
- Addition and subtraction of indications
- Automatic storage of the last 20 measurement results
- Laser pointer targets
- LCD display with backlight
- Battery status indicator
- · Automatic shut off
- Automatic device off after 3 min of inactivity
- IP54