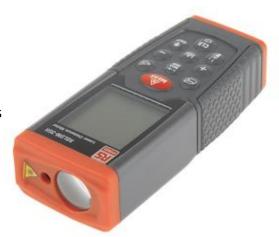

## RS Pro LDM Distance Meter - RSLDM-35H

RS Stock No:126-8820

± 1.5 mm Accuracy Battery Life Up to 4000 Display Type LCD Imperial or Metric Both Laser Class Class 2 635 nm Laser Wavelength Measurement Range 0.05 to 35 m Model Number (p) RSLDM-35H Power Source Battery Weight 100 g

RS Pro LDM distance meters designed for quick, non-contact measurement of areas and volumes of rooms, heights, distances and angles. The device allows direct and indirect measurements where access to the target is difficult.

## **Features and Benefits**

- Immediate or long-term (tracking) measurement of the distance to the target (length)
- Angle measurement
- Indirect distance measurements
- Area and volume determination
- Calculations
- Determination of the maximum and minimum values
- Addition and subtraction of indications
- Automatic storage of the last 20 measurement results
- Laser pointer targets
- LCD display with backlight
- Battery status indicator
- · Automatic shut off
- Automatic device off after 3 min of inactivity
- IP54