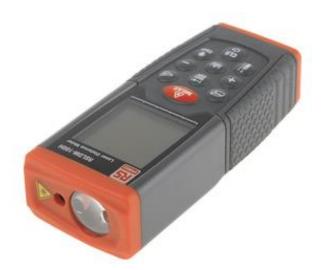

## RS Pro LDM Distance Meter - RSLDM-100H

RS Stock No:126-8184

± 1.5 mm Accuracy Battery Life Up to 4000 Display Type LCD Imperial or Metric Both Laser Class Class 2 635 nm Laser Wavelength Measurement Range 0.05 to 100 m Model Number (p) RSLDM-80H Power Source Battery Weight 100 g

RS Pro LDM distance meters designed for quick, non-contact measurement of areas and volumes of rooms, heights, distances and angles. The device allows direct and indirect measurements where access to the target is difficult.

## **Features and Benefits**

- Immediate or long-term (tracking) measurement of the distance to the target (length)
- Angle measurement
- Indirect distance measurements
- Area and volume determination
- Calculations
- Determination of the maximum and minimum values
- Addition and subtraction of indications
- Automatic storage of the last 20 measurement results
- Laser pointer targets
- LCD display with backlight
- Battery status indicator
- · Automatic shut off
- Automatic device off after 3 min of inactivity
- IP54