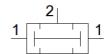

## AND gate ZK-1/8-B Part number: 6680

## **Data sheet**

| Feature                            | Value                                                                       |
|------------------------------------|-----------------------------------------------------------------------------|
| Valve function                     | AND function                                                                |
| Pneumatic connection, port 1       | G1/8                                                                        |
| Pneumatic connection, port 2       | G1/8                                                                        |
| Mounting type                      | with through hole                                                           |
| Standard nominal flow rate         | 550 l/min                                                                   |
| Working pressure                   | 1 10 bar                                                                    |
| Ambient temperature                | -10 60 °C                                                                   |
| Material housing                   | Wrought Aluminum alloy                                                      |
|                                    | Anodized                                                                    |
| Operating medium                   | Compressed air in accordance with ISO8573-1:2010 [7:-:-]                    |
| Nominal size                       | 4.5 mm                                                                      |
| Assembly position                  | Any                                                                         |
| Note on operating and pilot medium | Lubricated operation possible (subsequently required for further operation) |
| Medium temperature                 | -10 60 °C                                                                   |
| Product weight                     | 45 g                                                                        |
| Pneumatic connection, port 3       | G1/8                                                                        |
| Materials note                     | Conforms to RoHS                                                            |
| Material seals                     | NBR                                                                         |