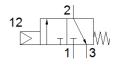

## Front panel valve SVS-3-1/8 Part number: 10190

## **Data sheet**

| Feature                      | Value                                                    |
|------------------------------|----------------------------------------------------------|
| Valve function               | 3/2 closed, monostable                                   |
| Type of actuation            | mechanical                                               |
| Standard nominal flow rate   | 120 l/min                                                |
| Working pressure             | 3.5 8 bar                                                |
| Design structure             | Piston seat                                              |
| Type of reset                | mechanical spring                                        |
| Sealing principle            | soft                                                     |
| Assembly position            | Any                                                      |
| Type of piloting             | Piloted                                                  |
| Flow direction               | non reversible                                           |
| Note on forced dynamisation  | Switching frequency at least once a week                 |
| Operating medium             | Compressed air in accordance with ISO8573-1:2010 [-:-:-] |
| Medium temperature           | -10 60 °C                                                |
| Ambient temperature          | -10 60 °C                                                |
| Actuating force              | 8 N                                                      |
| Mounting type                | with through hole                                        |
| Pneumatic connection, port 1 | G1/8                                                     |
| Pneumatic connection, port 2 | G1/8                                                     |
| Pneumatic connection, port 3 | G1/8                                                     |
| Materials note               | Conforms to RoHS                                         |
| Material cover               | POM                                                      |
| Material seals               | NBR                                                      |
|                              | TPE-U(PU)                                                |
| Material housing             | Aluminum                                                 |