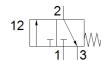

## Data sheet

| Feature                      | Value                                                    |
|------------------------------|----------------------------------------------------------|
| Valve function               | 3/2 closed, monostable                                   |
| Type of actuation            | manual                                                   |
| Standard nominal flow rate   | 65 I/min                                                 |
| Working pressure             | -0.95 8 bar                                              |
| Design structure             | Poppet valve with spring return                          |
| Type of reset                | mechanical spring                                        |
| Nominal size                 | 2 mm                                                     |
| Sealing principle            | soft                                                     |
| Assembly position            | Any                                                      |
| Type of piloting             | direct                                                   |
| Operating medium             | Compressed air in accordance with ISO8573-1:2010 [-:-:-] |
| Ambient temperature          | -10 60 °C                                                |
| Actuating force              | 12 N                                                     |
| Product weight               | 40 g                                                     |
| Mounting type                | Front panel installation                                 |
|                              | with through hole                                        |
| Pneumatic connection, port 1 | M5                                                       |
| Material seals               | NBR                                                      |
| Material housing             | Plastic                                                  |
|                              | Brass                                                    |