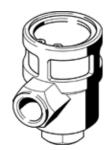

## Rapid exhaust valve SEU-3/8-NPT Part number: 9800

Part number: 9800

With built-in silencer.

The exhaust noise level is measured at 87 psi/6 bar to atmosphere at 3. 28ft/1 m distance.