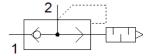

## Rapid exhaust valve SEU-3/8-NPT Part number: 9800

Part number: 9800

With built-in silencer.

The exhaust noise level is measured at 87 psi/6 bar to atmosphere at 3. 28ft/1 m distance.

## **Data sheet**

| Feature                                                | Value                                                                       |
|--------------------------------------------------------|-----------------------------------------------------------------------------|
| Valve function                                         | Quick exhaust                                                               |
| Pneumatic connection, port 1                           | NPT3/8-18                                                                   |
| Pneumatic connection, port 2                           | NPT3/8-18                                                                   |
| Mounting type                                          | Threaded                                                                    |
| Standard nominal flow rate, exhaust                    | 2,280 l/min                                                                 |
| Standard flow rate for exhaust 6->0 bar                | 4,680 l/min                                                                 |
| Standard nominal flow rate for pressurization 6->5 bar | 2,880 l/min                                                                 |
| Working pressure                                       | 0.2 10 bar                                                                  |
| Ambient temperature                                    | -20 75 °C                                                                   |
| Operating medium                                       | Compressed air in accordance with ISO8573-1:2010 [7:-:-]                    |
| Nominal size                                           | 11 mm                                                                       |
| Note on operating and pilot medium                     | Lubricated operation possible (subsequently required for further operation) |
| Medium temperature                                     | -20 75 °C                                                                   |
| Sound pressure level                                   | 83 dB(A)                                                                    |
| Materials note                                         | Conforms to RoHS                                                            |