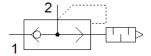

## Rapid exhaust valve SEU-3/8 Part number: 6755

SEU-5/8
Part number: 6755

With built-in silencer.

The exhaust noise level is measured at 87 psi/6 bar to atmosphere at 3.28 ft/1 m distance.

## **Data sheet**

| Feature                                                | Value                                                                       |
|--------------------------------------------------------|-----------------------------------------------------------------------------|
| Valve function                                         | Quick exhaust                                                               |
| Pneumatic connection, port 1                           | G3/8                                                                        |
| Pneumatic connection, port 2                           | G3/8                                                                        |
| Mounting type                                          | Threaded                                                                    |
| Standard nominal flow rate, exhaust                    | 2,280 l/min                                                                 |
| Standard flow rate for exhaust 6->0 bar                | 4,680 l/min                                                                 |
| Standard nominal flow rate for pressurization 6->5 bar | 2,880 l/min                                                                 |
| Working pressure                                       | 0.2 10 bar                                                                  |
| Ambient temperature                                    | -20 75 °C                                                                   |
| Material housing                                       | Aluminum die cast                                                           |
| Operating medium                                       | Compressed air in accordance with ISO8573-1:2010 [7:-:-]                    |
| Nominal size                                           | 11 mm                                                                       |
| Assembly position                                      | Any                                                                         |
| Note on operating and pilot medium                     | Lubricated operation possible (subsequently required for further operation) |
| Medium temperature                                     | -20 75 °C                                                                   |
| Sound pressure level                                   | 83 dB(A)                                                                    |
| Product weight                                         | 160 g                                                                       |
| Material seals                                         | NBR                                                                         |