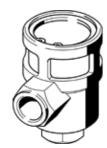

## Rapid exhaust valve SEU-3/8 Part number: 6755

SEU-5/8
Part number: 6755

With built-in silencer.

The exhaust noise level is measured at 87 psi/6 bar to atmosphere at 3.28 ft/1 m distance.