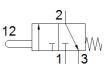

## Data sheet

| Feature                      | Value                           |
|------------------------------|---------------------------------|
| Valve function               | 3/2 closed, monostable          |
| Type of actuation            | mechanical                      |
| Standard nominal flow rate   | 60 l/min                        |
| Working pressure             | -0.95 8 bar                     |
| Design structure             | Poppet valve with spring return |
| Type of reset                | mechanical spring               |
| Nominal size                 | 1.8 mm                          |
| Sealing principle            | soft                            |
| Assembly position            | Any                             |
| Type of piloting             | direct                          |
| Ambient temperature          | -10 60 °C                       |
| Actuating force              | 6 N                             |
| Product weight               | 7 g                             |
| Mounting type                | with through hole               |
| Pneumatic connection, port 1 | PK-3                            |
| Pneumatic connection, port 2 | PK-3                            |
| Material housing             | Plastic                         |
|                              | Brass                           |