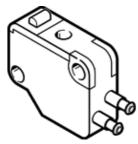

## Stem actuated micro valve S-3-PK-3-B Part number: 7843

## Data sheet

| Feature                      | Value                           |
|------------------------------|---------------------------------|
| Valve function               | 3/2 closed, monostable          |
| Type of actuation            | mechanical                      |
| Standard nominal flow rate   | 60 l/min                        |
| Working pressure             | -0.95 8 bar                     |
| Design structure             | Poppet valve with spring return |
| Type of reset                | mechanical spring               |
| Nominal size                 | 1.8 mm                          |
| Sealing principle            | soft                            |
| Assembly position            | Any                             |
| Type of piloting             | direct                          |
| Ambient temperature          | -10 60 °C                       |
| Actuating force              | 6 N                             |
| Product weight               | 7 g                             |
| Mounting type                | with through hole               |
| Pneumatic connection, port 1 | PK-3                            |
| Pneumatic connection, port 2 | PK-3                            |
| Material housing             | Plastic                         |
|                              | Brass                           |