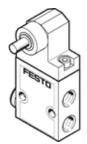

## Swivel lever valve RW/O-3-1/8 Part number: 4937

Depending on the choice of connection, normally-open or normallyclosed function.

This type is suitable for vacuum.