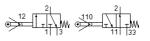

## Swivel lever valve RW/O-3-1/8 Part number: 4937

Depending on the choice of connection, normally-open or normallyclosed function.

This type is suitable for vacuum.

## **Data sheet**

| Feature                            | Value                                                                       |
|------------------------------------|-----------------------------------------------------------------------------|
| Valve function                     | 3/2 open/closed, monostable                                                 |
| Type of actuation                  | mechanical                                                                  |
| Standard nominal flow rate         | 140 l/min                                                                   |
| Working pressure                   | -0.95 8 bar                                                                 |
| Design structure                   | Piston seat                                                                 |
| Nominal size                       | 3.5 mm                                                                      |
| Type of piloting                   | direct                                                                      |
| Operating medium                   | Compressed air in accordance with ISO8573-1:2010 [-:-:-]                    |
| Note on operating and pilot medium | Lubricated operation possible (subsequently required for further operation) |
| Ambient temperature                | -10 60 °C                                                                   |
| Actuating force                    | 28 N                                                                        |
| Product weight                     | 150 g                                                                       |
| Mounting type                      | with through hole                                                           |
| Pneumatic connection, port 1       | G1/8                                                                        |
| Pneumatic connection, port 2       | G1/8                                                                        |
| Pneumatic connection, port 3       | G1/8                                                                        |
| Material seals                     | NBR                                                                         |
| Material housing                   | Anodised aluminium                                                          |