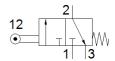

## **Data sheet**

| Feature                            | Value                                                                       |
|------------------------------------|-----------------------------------------------------------------------------|
| Valve function                     | 3/2 closed, monostable                                                      |
| Type of actuation                  | mechanical                                                                  |
| Standard nominal flow rate         | 80 l/min                                                                    |
| Working pressure                   | -0.95 8 bar                                                                 |
| Design structure                   | Poppet seat                                                                 |
| Nominal size                       | 2 mm                                                                        |
| Type of piloting                   | direct                                                                      |
| Operating medium                   | Compressed air in accordance with ISO8573-1:2010 [-:-:-]                    |
| Note on operating and pilot medium | Lubricated operation possible (subsequently required for further operation) |
| Ambient temperature                | -10 60 °C                                                                   |
| Actuating force                    | 16.5 N                                                                      |
| Product weight                     | 40 g                                                                        |
| Mounting type                      | with through hole                                                           |
| Pneumatic connection, port 1       | M5                                                                          |
| Pneumatic connection, port 2       | M5                                                                          |
| Material seals                     | NBR                                                                         |
| Material housing                   | Zinc die-casting                                                            |