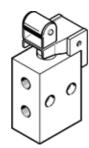

## Roller lever valve R-3-M5 Part number: 3629

Doub number 2020







## **Data sheet**

| Feature                            | Value                                                                       |
|------------------------------------|-----------------------------------------------------------------------------|
| Valve function                     | 3/2 closed, monostable                                                      |
| Type of actuation                  | mechanical                                                                  |
| Standard nominal flow rate         | 80 l/min                                                                    |
| Working pressure                   | -0.95 8 bar                                                                 |
| Design structure                   | Poppet seat