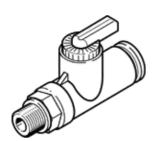

## Ball valve QH-QS-6-1/8 Part number: 153487

**FESTO** 

with QS push-in connector. This type is suitable for vacuum.