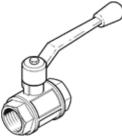

with hand lever.

This type is suitable for vacuum.

## Data sheet

| Feature                            | Value                                                            |
|------------------------------------|------------------------------------------------------------------|
| Valve function                     | 2/2 bistable                                                     |
| Pneumatic connection, port 1       | G3/8                                                             |
| Pneumatic connection, port 2       | G3/8                                                             |
| Type of actuation                  | manual                                                           |
| Mounting type                      | Line installation                                                |
| Standard nominal flow rate         | 7,500 I/min                                                      |
| Nominal size                       | 10 mm                                                            |
| Ambient temperature                | -20 180 °C                                                       |
| Material housing                   | Brass                                                            |
| Operating medium                   | Compressed air in accordance with ISO8573-1:2010 [7:-:-]         |
|                                    | Water                                                            |
| Sealing principle                  | soft                                                             |
| Design structure                   | Ball valve                                                       |
| Note on operating and pilot medium | Lubricated operation possible (subsequently required for further |
|                                    | operation)                                                       |