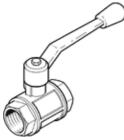

with hand lever. This type is suitable for vacuum.

## **Data sheet**

| Feature                            | Value                                                                       |
|------------------------------------|-----------------------------------------------------------------------------|
| Valve function                     | 2/2 bistable                                                                |
| Pneumatic connection, port 1       | G1/4                                                                        |
| Pneumatic connection, port 2       | G1/4                                                                        |
| Type of actuation                  | manual                                                                      |
| Mounting type                      | Line installation                                                           |
| Standard nominal flow rate         | 3,400 l/min                                                                 |
| Nominal size                       | 10 mm                                                                       |
| Ambient temperature                | -20 180 °C                                                                  |
| Material housing                   | Brass                                                                       |
| Operating medium                   | Compressed air in accordance with ISO8573-1:2010 [7:-:-]                    |
|                                    | Water                                                                       |
| Sealing principle                  | soft                                                                        |
| Design structure                   | Ball valve                                                                  |
| Note on operating and pilot medium | Lubricated operation possible (subsequently required for further operation) |