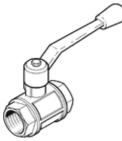

with hand lever. This type is suitable for vacuum.

## Data sheet

| Feature                            | Value                                                            |
|------------------------------------|------------------------------------------------------------------|
| Valve function                     | 2/2 bistable                                                     |
| Pneumatic connection, port 1       | G1/2                                                             |
| Pneumatic connection, port 2       | G1/2                                                             |
| Type of actuation                  | manual                                                           |
| Mounting type                      | Line installation                                                |
| Standard nominal flow rate         | 11,500 l/min                                                     |
| Nominal size                       | 15 mm                                                            |
| Ambient temperature                | -20 180 °C                                                       |
| Material housing                   | Brass                                                            |
| Operating medium                   | Compressed air in accordance with ISO8573-1:2010 [7:-:-]         |
|                                    | Water                                                            |
| Sealing principle                  | soft                                                             |
| Design structure                   | Ball valve                                                       |
| Note on operating and pilot medium | Lubricated operation possible (subsequently required for further |
|                                    | operation)                                                       |