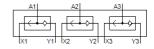

## OR block OS-PK-3-6/3 Part number: 4232

## Data sheet

| Feature                            | Value                                                                       |
|------------------------------------|-----------------------------------------------------------------------------|
| Valve function                     | OR function                                                                 |
| Pneumatic connection, port 1       | PK-3                                                                        |
| Pneumatic connection, port 2       | PK-3                                                                        |
| Mounting type                      | Front panel installation                                                    |
| Standard nominal flow rate         | 100 l/min                                                                   |
| Working pressure                   | 1.6 8 bar                                                                   |
| Ambient temperature                | -10 60 °C                                                                   |
| Material housing                   | POM                                                                         |
| Operating medium                   | Compressed air in accordance with ISO8573-1:2010 [7:-:-]                    |
| Nominal size                       | 2.5 mm                                                                      |
| Assembly position                  | Any                                                                         |
| Note on operating and pilot medium | Lubricated operation possible (subsequently required for further operation) |
| Medium temperature                 | -10 60 °C                                                                   |
| Product weight                     | 90 g                                                                        |
| Pneumatic connection, port 3       | PK-3                                                                        |
| Material seals                     | NBR                                                                         |