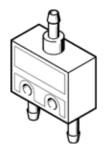

## OR gate OS-PK-3 Part number: 6684

## **Data sheet**

| Feature                            | Value                                                                       |
|------------------------------------|-----------------------------------------------------------------------------|
| Valve function                     | OR function                                                                 |
| Pneumatic connection, port 1       | PK-3                                                                        |
| Pneumatic connection, port 2       | PK-3                                                                        |
| Mounting type                      | with through hole                                                           |
| Standard nominal flow rate         | 120 l/min                                                                   |
| Working pressure                   | 1.6 8 bar                                                                   |
| Ambient temperature                | -10 60 °C                                                                   |
| Material housing                   | POM                                                                         |
| Operating medium                   | Compressed air in accordance with ISO8573-1:2010 [7:-:-]                    |
| Nominal size                       | 2.4 mm                                                                      |
| Assembly position                  | Any                                                                         |
| Note on operating and pilot medium | Lubricated operation possible (subsequently required for further operation) |
| Medium temperature                 | -10 60 °C                                                                   |
| Product weight                     | 9 g                                                                         |
| Pneumatic connection, port 3       | PK-3                                                                        |
| Materials note                     | Conforms to RoHS                                                            |
| Material seals                     | NBR                                                                         |