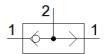

## OR gate OS-PK-3 Part number: 6684

## **Data sheet**

| Feature                            | Value                                                                       |
|------------------------------------|-----------------------------------------------------------------------------|
| Valve function                     | OR function                                                                 |
| Pneumatic connection, port 1       | PK-3                                                                        |
| Pneumatic connection, port 2       | PK-3                                                                        |
| Mounting type                      | with through hole                                                           |
| Standard nominal flow rate         | 120 l/min                                                                   |
| Working pressure                   | 1.6 8 bar                                                                   |
| Ambient temperature                | -10 60 °C                                                                   |
| Material housing                   | POM                                                                         |
| Operating medium                   | Compressed air in accordance with ISO8573-1:2010 [7:-:-]                    |
| Nominal size                       | 2.4 mm                                                                      |
| Assembly position                  | Any                                                                         |
| Note on operating and pilot medium | Lubricated operation possible (subsequently required for further operation) |
| Medium temperature                 | -10 60 °C                                                                   |
| Product weight                     | 9 g                                                                         |
| Pneumatic connection, port 3       | PK-3                                                                        |
| Materials note                     | Conforms to RoHS                                                            |
| Material seals                     | NBR                                                                         |