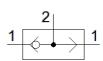

## OR gate OS-1/4-B Part number: 6682

## **Data sheet**

| Feature                            | Value                                                                       |
|------------------------------------|-----------------------------------------------------------------------------|
| Valve function                     | OR function                                                                 |
| Pneumatic connection, port 1       | G1/4                                                                        |
| Pneumatic connection, port 2       | G1/4                                                                        |
| Mounting type                      | with through hole                                                           |
| Standard nominal flow rate         | 1,170 l/min                                                                 |
| Working pressure                   | 1 10 bar                                                                    |
| Ambient temperature                | -10 60 °C                                                                   |
| Material housing                   | Wrought Aluminum alloy                                                      |
| Operating medium                   | Compressed air in accordance with ISO8573-1:2010 [7:-:-]                    |
| Nominal size                       | 6.5 mm                                                                      |
| Assembly position                  | Any                                                                         |
| Note on operating and pilot medium | Lubricated operation possible (subsequently required for further operation) |
| Medium temperature                 | -10 60 °C                                                                   |
| Product weight                     | 110 g                                                                       |
| Pneumatic connection, port 3       | G1/4                                                                        |
| Materials note                     | Conforms to RoHS                                                            |
| Material seals                     | NBR                                                                         |