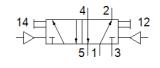

## Pneumatic valve J-5-PK-3 Part number: 4503

## **Data sheet**

| Feature                      | Value                                                    |
|------------------------------|----------------------------------------------------------|
| Valve function               | 5/2 bistable                                             |
| Standard nominal flow rate   | 105 l/min                                                |
| Working pressure             | 1 8 bar                                                  |
| Design structure             | Poppet seat                                              |
| Nominal size                 | 2.5 mm                                                   |
| Switching time reversal      | 9 ms                                                     |
| Operating medium             | Compressed air in accordance with ISO8573-1:2010 [7:-:-] |
| Ambient temperature          | 0 60 °C                                                  |
| Product weight               | 130 g                                                    |
| Mounting type                | Optional                                                 |
|                              | On subbase                                               |
|                              | On mounting frame                                        |
|                              | with through hole                                        |
| Pneumatic connection, port 1 | PK-3                                                     |
| Pneumatic connection, port 2 | PK-3                                                     |
| Pneumatic connection, port 3 | PK-3                                                     |
| Pneumatic connection, port 4 | PK-3                                                     |
| Pneumatic connection, port 5 | PK-3                                                     |
| Materials note               | Conforms to RoHS                                         |
| Material of connecting plate | Brass                                                    |
|                              | PPS-reinforced                                           |
| Material seals               | NBR                                                      |
| Material housing             | Plastic                                                  |
|                              | Zinc die-casting                                         |