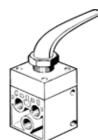

## Hand lever valve H-5-1/4-B Part number: 8995

## **Data sheet**

| Feature                      | Value             |
|------------------------------|-------------------|
| Valve function               | 5/2 bistable      |
| Standard nominal flow rate   | 550 l/min         |
| Working pressure             | -0.95 10 bar      |
| Design structure             | Poppet seat       |
| Nominal size                 | 7 mm              |
| Type of piloting             | direct            |
| Ambient temperature          | -10 60 °C         |
| Actuating force              | 2 N               |
| Product weight               | 510 g             |
| Mounting type                | with through hole |
| Pneumatic connection, port 1 | G1/4              |
| Pneumatic connection, port 2 | G1/4              |
| Pneumatic connection, port 3 | G1/4              |
| Pneumatic connection, port 4 | G1/4              |
| Pneumatic connection, port 5 | G1/4              |
| Material seals               | NBR               |
| Material housing             | Aluminum die cast |