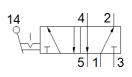

## **Data sheet**

| Feature                      | Value             |
|------------------------------|-------------------|
| Valve function               | 5/2 bistable      |
| Standard nominal flow rate   | 550 l/min         |
| Working pressure             | -0.95 10 bar      |
| Design structure             | Poppet seat       |
| Nominal size                 | 7 mm              |
| Type of piloting             | direct            |
| Ambient temperature          | -10 60 °C         |
| Actuating force              | 2 N               |
| Product weight               | 510 g             |
| Mounting type                | with through hole |
| Pneumatic connection, port 1 | G1/4              |
| Pneumatic connection, port 2 | G1/4              |
| Pneumatic connection, port 3 | G1/4              |
| Pneumatic connection, port 4 | G1/4              |
| Pneumatic connection, port 5 | G1/4              |
| Material seals               | NBR               |
| Material housing             | Aluminum die cast |