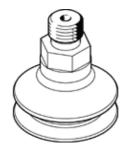

## Suction cup complete VASB-40-1/4-NBR Part number: 35413

## **Data sheet**

| Feature                                       | Value                                            |
|-----------------------------------------------|--------------------------------------------------|
| Nominal size                                  | 4 mm                                             |
| suction cup diameter                          | 40 mm                                            |
| Effective suction diameter                    | 32 mm                                            |
| Position of connection                        | on top                                           |
| Suction cup shape                             | Round, bellows 1.5 conv                          |
| Operating medium                              | Atmospheric air based on ISO 8573-1:2010 [7:-:-] |
| Ambient temperature                           | -20 80 °C                                        |
| Breakaway force at 70% vacuum                 | 56 N                                             |
| Retention force at nominal operating pressure | 56 N                                             |
| Mounting thread                               | G1/4                                             |
| suction cup mounting                          | G 1/4                                            |
| Vacuum connection                             | G1/4                                             |
| Color                                         | Black                                            |
| Shore hardness                                | 60 +/- 5                                         |
| Material of threaded plug                     | Zinc die-casting                                 |
| Materials note                                | Conforms to RoHS                                 |
| Material suction cup                          | NBR                                              |