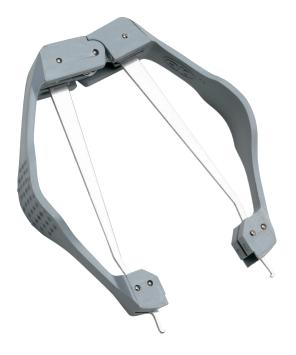

## EX-6 - PLCC Extractor - Data Sheet

f

P

You Tube

> This PLCC Extraction Tool extracts a range of PLCC sizes from 20 pins through 128 pins from any socket without damage to the chip. Spring loaded one-hand design requires no pulling, just squeeze the handles and chip is lifted from the socket. Machined stainless steel for long life.

| Specifications    |                                  |
|-------------------|----------------------------------|
| Function          | Extract                          |
| Chip Package Type | PLCC                             |
| Pin Count         | 20-128                           |
| Features          | Spring Loaded One-Hand Operation |
| Material          | Stamped Steel, ABS Handles       |
| Length            | 4" (100mm)                       |
| Weight            | 0.09 lbs                         |
| UPC No.           | 811490010758                     |