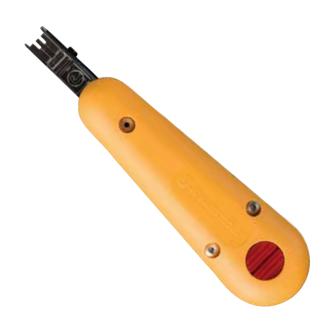

## EP-16A - BIX Punchdown Tool - Data Sheet

BIX Punchdown Tool. This tool is designed to terminate cables, pigtails, and jumper wires on all GigaBIX, BIX and UMOXS cross-connect system connectors. This single action, spring activated tool will terminate 22-26 AWG plastic insulated solid copper conductors. Button on the handle adjusts the tool for seating only, or for seating and cutting the conductors.