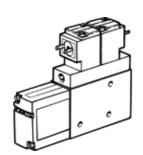

## Vacuum generator VAD-ME-I-1/4 Part number: 35532 Classic

With integrated solenoid valve for vacuum On/Off and ejector pulse

Unlubricated air is recommended.

**FESTO** 