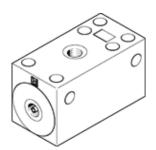

## Vacuum generator VAD-1/8 Part number: 14015 Classic

## Data sheet

| Feature                            | Value                                                            |
|------------------------------------|------------------------------------------------------------------|
| Nominal size, Laval nozzle         | 0.8 mm                                                           |
| Assembly position                  | Any                                                              |
| Ejector characteristic             | High vacuum                                                      |
| Design structure                   | T-shaped                                                         |
| Working pressure                   | 1.5 10 bar                                                       |
| Max. vacuum                        | 80 %                                                             |
| Operating medium                   | Compressed air in accordance with ISO8573-1:2010 [7:4:4]         |
| Note on operating and pilot medium | Lubricated operation possible (subsequently required for further |
|                                    | operation)                                                       |
| Medium temperature                 | -20 80 °C                                                        |
| Ambient temperature                | -20 80 °C                                                        |
| Mounting type                      | with through hole                                                |
| Pneumatic connection, port 1       | G1/8                                                             |
| Pneumatic connection, port 3       | G1/8                                                             |
| Vacuum connection                  | G1/8                                                             |
| Materials note                     | Free of copper and PTFE                                          |
| Material housing                   | Aluminum die cast                                                |