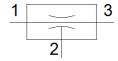

## Data sheet

| Feature                            | Value                                                            |
|------------------------------------|------------------------------------------------------------------|
| Nominal size, Laval nozzle         | 0.8 mm                                                           |
| Assembly position                  | Any                                                              |
| Ejector characteristic             | High vacuum                                                      |
| Design structure                   | T-shaped                                                         |
| Working pressure                   | 1.5 10 bar                                                       |
| Max. vacuum                        | 80 %                                                             |
| Operating medium                   | Compressed air in accordance with ISO8573-1:2010 [7:4:4]         |
| Note on operating and pilot medium | Lubricated operation possible (subsequently required for further |
|                                    | operation)                                                       |
| Medium temperature                 | -20 80 °C                                                        |
| Ambient temperature                | -20 80 °C                                                        |
| Mounting type                      | with through hole                                                |
| Pneumatic connection, port 1       | G1/8                                                             |
| Pneumatic connection, port 3       | G1/8                                                             |
| Vacuum connection                  | G1/8                                                             |
| Materials note                     | Free of copper and PTFE                                          |
| Material housing                   | Aluminum die cast                                                |