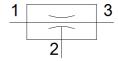

## Data sheet

| Feature                            | Value                                                            |
|------------------------------------|------------------------------------------------------------------|
| Nominal size, Laval nozzle         | 1 mm                                                             |
| Assembly position                  | Any                                                              |
| Ejector characteristic             | High vacuum                                                      |
| Design structure                   | T-shaped                                                         |
| Working pressure                   | 1.5 10 bar                                                       |
| Max. vacuum                        | 80 %                                                             |
| Operating medium                   | Compressed air in accordance with ISO8573-1:2010 [7:4:4]         |
| Note on operating and pilot medium | Lubricated operation possible (subsequently required for further |
|                                    | operation)                                                       |
| Medium temperature                 | -20 80 °C                                                        |
| Ambient temperature                | -20 80 °C                                                        |
| Mounting type                      | with through hole                                                |
| Pneumatic connection, port 1       | G1/4                                                             |
| Pneumatic connection, port 3       | G1/4                                                             |
| Vacuum connection                  | G1/4                                                             |
| Materials note                     | Free of copper and PTFE                                          |
| Material housing                   | Aluminum die cast                                                |