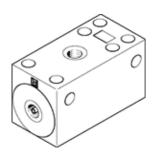

## Vacuum generator VAD-1/4 Part number: 9394 Classic

## Data sheet

| Feature                            | Value                                                            |
|------------------------------------|------------------------------------------------------------------|
| Nominal size, Laval nozzle         | 1 mm                                                             |
| Assembly position                  | Any                                                              |
| Ejector characteristic             | High vacuum                                                      |
| Design structure                   | T-shaped                                                         |
| Working pressure                   | 1.5 10 bar                                                       |
| Max. vacuum                        | 80 %                                                             |
| Operating medium                   | Compressed air in accordance with ISO8573-1:2010 [7:4:4]         |
| Note on operating and pilot medium | Lubricated operation possible (subsequently required for further |
|                                    | operation)                                                       |
| Medium temperature                 | -20 80 °C                                                        |
| Ambient temperature                | -20 80 °C                                                        |
| Mounting type                      | with through hole                                                |
| Pneumatic connection, port 1       | G1/4                                                             |
| Pneumatic connection, port 3       | G1/4                                                             |
| Vacuum connection                  | G1/4                                                             |
| Materials note                     | Free of copper and PTFE                                          |
| Material housing                   | Aluminum die cast                                                |