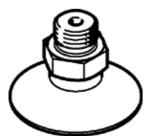

## Suction cup complete VAS-40-1/4-NBR Part number: 36143

Part number: 36143

## **Data sheet**

| Feature                                       | Value                                            |
|-----------------------------------------------|--------------------------------------------------|
| Nominal size                                  | 4 mm                                             |
| suction cup diameter                          | 40 mm                                            |
| Effective suction diameter                    | 32 mm                                            |
| Position of connection                        | on top                                           |
| Suction cup shape                             | round flat                                       |
| Operating medium                              | Atmospheric air based on ISO 8573-1:2010 [7:-:-] |
| Ambient temperature                           | -20 80 °C                                        |
| Breakaway force at 70% vacuum                 | 56 N                                             |
| Retention force at nominal operating pressure | 56 N                                             |
| Mounting thread                               | G1/4                                             |
| suction cup mounting                          | G 1/4                                            |
| Vacuum connection                             | G1/4                                             |
| Color                                         | Black                                            |
| Shore hardness                                | 70 +/- 5                                         |
| Material of threaded plug                     | Zinc die-casting                                 |
| Materials note                                | Conforms to RoHS                                 |
| Material suction cup                          | NBR                                              |