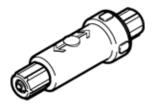

## **Data sheet**

| Feature                                   | Value                                                    |
|-------------------------------------------|----------------------------------------------------------|
| Nominal size                              | 4.6 mm                                                   |
| Assembly position                         | Any                                                      |
| Grade of filtration                       | 50 μm                                                    |
| Working pressure                          | -0.95 0 bar                                              |
| Note on working pressure                  | Only for application in open vacuum systems              |
| Flow rate at vacuum pressure of -0.75 bar | 210 l/min                                                |
| Operating medium                          | Compressed air in accordance with ISO8573-1:2010 [7:-:-] |
| Ambient temperature                       | 0 40 °C                                                  |
| Product weight                            | 10 g                                                     |
| Mounting type                             | Line installation                                        |
| Pneumatic connection                      | PK-6 with union nut                                      |
| Material of union nut                     | POM                                                      |
| Materials note                            | Conforms to RoHS                                         |
| Material filter                           | Mesh                                                     |
|                                           | PA                                                       |
| Material housing                          | PA                                                       |
| Ejector pulse suitability                 | <= 8 bar                                                 |