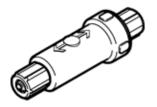

## **Data sheet**

| Feature                                   | Value                                                    |
|-------------------------------------------|----------------------------------------------------------|
| Nominal size                              | 3 mm                                                     |
| Assembly position                         | Any                                                      |
| Grade of filtration                       | 50 μm                                                    |
| Working pressure                          | -0.95 0 bar                                              |
| Note on working pressure                  | Only for application in open vacuum systems              |
| Flow rate at vacuum pressure of -0.75 bar | 70 l/min                                                 |
| Operating medium                          | Compressed air in accordance with ISO8573-1:2010 [7:-:-] |
| Ambient temperature                       | 0 40 °C                                                  |
| Product weight                            | 6 g                                                      |
| Mounting type                             | Line installation                                        |
| Pneumatic connection                      | PK-4 with sleeve nut                                     |
| Material of union nut                     | POM                                                      |
| Materials note                            | Conforms to RoHS                                         |
| Material filter                           | Mesh                                                     |
|                                           | PA                                                       |
| Material housing                          | PA                                                       |
| Ejector pulse suitability                 | <= 8 bar                                                 |