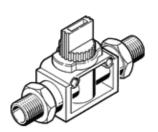

## Shut-off valve HE-3-1/4-1/4-NPT-U Part number: 190878

## **Data sheet**

| Feature                            | Value                                                            |
|------------------------------------|------------------------------------------------------------------|
| Valve function                     | 3/2 bistable                                                     |
| Pneumatic connection, port 1       | NPT1/4-18                                                        |
| Pneumatic connection, port 2       | NPT1/4-18                                                        |
| Type of actuation                  | manual                                                           |
| Mounting type                      | Optional                                                         |
|                                    | Line installation                                                |
|                                    | Threaded                                                         |
| Working pressure                   | -0.95 10 bar                                                     |
| Ambient temperature                | 0 60 °C                                                          |
| Material housing                   | PBT-reinforced                                                   |
| Operating medium                   | Compressed air in accordance with ISO8573-1:2010 [7:-:-]         |
| Exhaust-air function               | not throttleable                                                 |
| Sealing principle                  | soft                                                             |
| Assembly position                  | Any                                                              |
| Design structure                   | Piston slide                                                     |
| Type of piloting                   | direct                                                           |
| Flow direction                     | non reversible                                                   |
| Note on operating and pilot medium | Lubricated operation possible (subsequently required for further |
|                                    | operation)                                                       |
| Product weight                     | 79.5 g                                                           |
| Materials note                     | Conforms to RoHS                                                 |