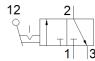

## Shut-off valve HE-3-1/4-1/4-NPT-U Part number: 190878

## **Data sheet**

| Feature                            | Value                                                            |
|------------------------------------|------------------------------------------------------------------|
| Valve function                     | 3/2 bistable                                                     |
| Pneumatic connection, port 1       | NPT1/4-18                                                        |
| Pneumatic connection, port 2       | NPT1/4-18                                                        |
| Type of actuation                  | manual                                                           |
| Mounting type                      | Optional                                                         |
|                                    | Line installation                                                |
|                                    | Threaded                                                         |
| Working pressure                   | -0.95 10 bar                                                     |
| Ambient temperature                | 0 60 °C                                                          |
| Material housing                   | PBT-reinforced                                                   |
| Operating medium                   | Compressed air in accordance with ISO8573-1:2010 [7:-:-]         |
| Exhaust-air function               | not throttleable                                                 |
| Sealing principle                  | soft                                                             |
| Assembly position                  | Any                                                              |
| Design structure                   | Piston slide                                                     |
| Type of piloting                   | direct                                                           |
| Flow direction                     | non reversible                                                   |
| Note on operating and pilot medium | Lubricated operation possible (subsequently required for further |
|                                    | operation)                                                       |
| Product weight                     | 79.5 g                                                           |
| Materials note                     | Conforms to RoHS                                                 |