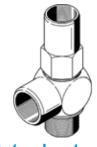

## Piloted check valve HGL-1/4-NPT Part number: 34878

## Data sheet

| Feature                            | Value                                                                       |
|------------------------------------|-----------------------------------------------------------------------------|
| Valve function                     | piloted non-return function                                                 |
| Pneumatic connection, port 1       | NPT1/4-18                                                                   |
| Pneumatic connection, port 2       | NPT1/8-27                                                                   |
| Mounting type                      | Threaded                                                                    |
| Standard nominal flow rate         | 0 490 l/min                                                                 |
| Working pressure                   | 0.3 10 bar                                                                  |
| Ambient temperature                | -20 80 °C                                                                   |
| Operating medium                   | Compressed air in accordance with ISO8573-1:2010 [7:4:4]                    |
| Note on operating and pilot medium | Lubricated operation possible (subsequently required for further operation) |
| Medium temperature                 | -20 80 °C                                                                   |
| Materials note                     | Conforms to RoHS                                                            |
| Material seals                     | NBR                                                                         |