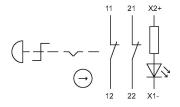

#### Wiring diagram

#### Legend

Switching action: C = Maintained

Stand: 10.11.2017