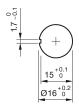

sample product. This can differ from your current configuration.

#### Mounting

#### **Front**

Front shape round Front dimension Ø 27 mm

#### **Other Attributes**

Marking Arrows Weight 0.018 kg

#### Operating-/Indication part

Lens material Plastic
Lens colour red
Lens profile Mushroom
Lens illumination illuminative

#### **IP-Rating**

Front protection IP67, IP69K

#### **Connection Method**

Terminal Solder 2.8 x 0.5 mm

#### **Actuator**

Switching action Maintain

#### Switching element

Contacts 2 NC

#### **Function**

Emergency stop switch

e a o

# EAO – Your Expert Partner for **Human Machine Interfaces**

### 61-6451.4257 - Emergency-stop switch compact, foolproof EN IEC 60947-5-5

#### **Dimensions**



L1 = Solder/Plug-in terminal 2.8 x 0.5 mm

#### **Mounting cut-outs**



#### Wiring diagram



#### **Component layout**



#### **Additional information**

Twist to unlock clockwise Position indication ring green Application as per DIN EN ISO 13850 and EN 60204-1

#### Legend

Switching action: C = Maintained

Stand: 10.11.2017