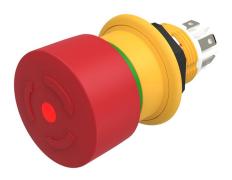

## 61-6451.4257 - Emergency-stop switch compact, foolproof EN IEC 60947-5-5

Attention: The preview is based on a sample product. This can differ from your current configuration.

#### **Front**

Front shape round Front dimension Ø 27 mm

#### Operating-/Indication part

Lens material Plastic
Lens colour red
Lens profile Mushroom
Lens illumination illuminative

#### **IP-Rating**

Front protection IP67, IP69K

#### **Actuator**

Switching action Maintain

#### Switching element

Contacts 2 NC

#### **Function**

Emergency stop switch

e a o