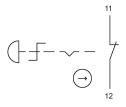

#### Wiring diagram

#### **Component layout**

#### Legend

Switching action: C = Maintained

Stand: 10.11.2017