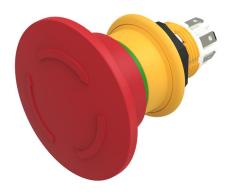

#### **Front**

Front shape round Front dimension Ø 40 mm

#### Operating-/Indication part

Lens material Plastic
Lens colour red
Lens profile Mushroom

#### **Actuator**

Switching action Maintain

#### **Function**

Emergency stop switch

eao 🔳