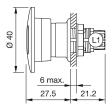

can differ from your current configuration.

#### Mounting

 $\begin{array}{ll} \mbox{Mounting cut-out} & \mbox{$\varnothing$ 16 mm} \\ \mbox{Design} & \mbox{raised} \end{array}$ 

#### **Front**

Front shape round Front dimension Ø 40 mm

#### **Other Attributes**

Marking Arrows Weight 0.018 kg

#### Operating-/Indication part

Lens material Plastic
Lens colour red
Lens profile Mushroom

#### **IP-Rating**

Front protection IP67, IP69K

#### **Connection Method**

Terminal Solder 2.8 x 0.5 mm

#### **Actuator**

Switching action Maintain

#### **Switching element**

Contacts 1 NC

#### **Function**

Emergency stop switch

eao 🔳

# EAO – Your Expert Partner for **Human Machine Interfaces**

### 61-6461.4047 - Emergency-stop switch compact, foolproof EN IEC 60947-5-5

#### **Dimensions**



L1 = Solder/Plug-in terminal 2.8 x 0.5 mm

#### **Mounting cut-outs**



#### Wiring diagram



#### **Component layout**



#### **Additional information**

Twist to unlock clockwise Position indication ring green Application as per DIN EN ISO 13850 and EN 60204-1

#### Legend

Switching action: C = Maintained

Stand: 10.11.2017